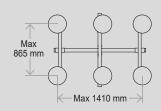

The SL 1008 Outdoor is fitted with wide twin tyres to prevent the machine from getting bogged down. The lift is front-wheel driven and fitted with wide tyres to ensure unique stability when driving with a full load.

### **TECHNIAL SPECIFICATIONS**

| Lifting cap. arm in/out | 1,000 / 280 kg - 2,200 / 620 lbs. |
|-------------------------|-----------------------------------|
| Lifting height          | 4,400 mm / 173 in.                |
| Extension of arm        | 2 x 830 mm / 2 x 33 in.           |
| Tip from horizontal     | 42° back / 86° fwd                |
| Side shift              | 100 mm / 4 in                     |
| Charging voltage        | 230V / 110V                       |
| Charging time           | Approx. 8 hrs.                    |
| Battery                 | 4 x 134 Ah AGM                    |
| Running period          | Up to 8 hrs.                      |
| Front wheel drive       | 2000 W AC                         |
| Suction pads            | 6 x Ø400mm / Ø16 in.              |
| Curb weight             | 1,300 kg / 2,866 lbs.             |
| Class                   | IP 65                             |