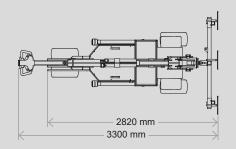

### **TECHNIAL SPECIFICATIONS**

| Lifting cap. arm in/out | 1,000 / 280 kg - 2,200 / 620 lbs. |
|-------------------------|-----------------------------------|
| Lifting height          | 4,400 mm / 173 in.                |
| Extension of arm        | 2 x 830 mm / 2 x 33 in.           |
| Tip from horizontal     | 42° back / 86° fwd                |
| Side shift              | 100 mm / 4 in                     |
| Charging voltage        | 230V / 110V                       |
| Charging time           | Approx. 8 hrs.                    |
| Battery                 | 4 x 134 Ah AGM                    |
| Running period          | Up to 8 hrs.                      |
| Front wheel drive       | 2000 W AC                         |
| Suction pads            | 6 x Ø400mm / Ø16 in.              |
| Curb weight             | 1,300 kg / 2,866 lbs.             |
| Class                   | IP 65                             |