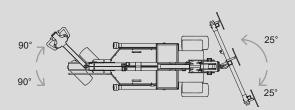

### **TECHNIAL SPECIFICATIONS**

| Lifting cap. arm in/out | 1,000 / 280 kg - 2,200 / 620 lbs. |
|-------------------------|-----------------------------------|
| Lifting height          | 4,400 mm / 173 in.                |
| Extension of arm        | 2 x 830 mm / 2 x 33 in.           |
| Tip from horizontal     | 42° back / 86° fwd                |
| Side shift              | 100 mm / 4 in                     |
| Charging voltage        | 230V / 110V                       |
| Charging time           | Approx. 8 hrs.                    |
| Battery                 | 4 x 134 Ah AGM                    |
| Running period          | Up to 8 hrs.                      |
| Front wheel drive       | 2000 W AC                         |
| Suction pads            | 6 x Ø400mm / Ø16 in.              |
| Curb weight             | 1,300 kg / 2,866 lbs.             |
| Class                   | IP 65                             |