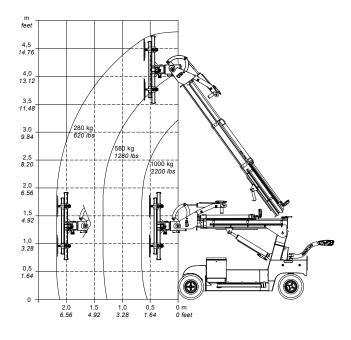

### LIFTING DIAGRAM

### **TECHNIAL SPECIFICATIONS**

| Lifting cap. arm in/out | 1,000 / 280 kg - 2,200 / 620 lbs. |
|-------------------------|-----------------------------------|
| Lifting height          | 4,400 mm / 173 in.                |
| Extension of arm        | 2 x 830 mm / 2 x 33 in.           |
| Tip from horizontal     | 42° back / 86° fwd                |
| Side shift              | 100 mm / 4 in                     |
| Charging voltage        | 230V / 110V                       |
| Charging time           | Approx. 8 hrs.                    |
| Battery                 | 4 x 134 Ah AGM                    |
| Running period          | Up to 8 hrs.                      |
| Front wheel drive       | 2000 W AC                         |
| Suction pads            | 6 x Ø400mm / Ø16 in.              |
| Curb weight             | 1,300 kg / 2,866 lbs.             |
| Class                   | IP 65                             |