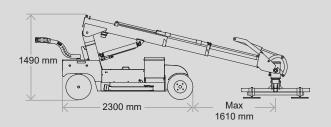

all functions and offers freedom of movement for the operator. A display gives the operator full overview of battery status, vacuum level and actual load strain. The lift has a proportional hydraulic system that enables the operator to control the arm extremely precisely so that small adjustments of the controls trigger small movements of the yoke and arm.

The SL 1008 Outdoor is fitted with wide twin tyres to prevent the machine from getting bogged down. The lift is front-wheel driven and fitted with wide tyres to ensure unique stability when driving with a full load.

Available in all colors



EXTENSION OF ARM

1.66 M /5 FT. 5 IN.



LIFTING HEIGHT
4.4 M /14 FT. 5 IN.



The flagship of the Smart Lift linie that also features hydraulic yoke rotation







## BASIC DATA (PROVISIONAL)













### **TECHNIAL SPECIFICATIONS**

| Lifting cap. arm in/out | 1,000 / 280 kg - 2,200 / 620 lbs. |
|-------------------------|-----------------------------------|
| Lifting height          | 4,400 mm / 173 in.                |
| Extension of arm        | 2 x 830 mm / 2 x 33 in.           |
| Tip from horizontal     | 42° back / 86° fwd                |
| Side shift              | 100 mm / 4 in                     |
| Charging voltage        | 230V / 110V                       |
| Charging time           | Approx. 8 hrs.                    |
| Battery                 | 4 x 134 Ah AGM                    |
| Running period          | Up to 8 hrs.                      |
| Front wheel drive       | 2000 W AC                         |
| Suction pads            | 6 x Ø400mm / Ø16 in.