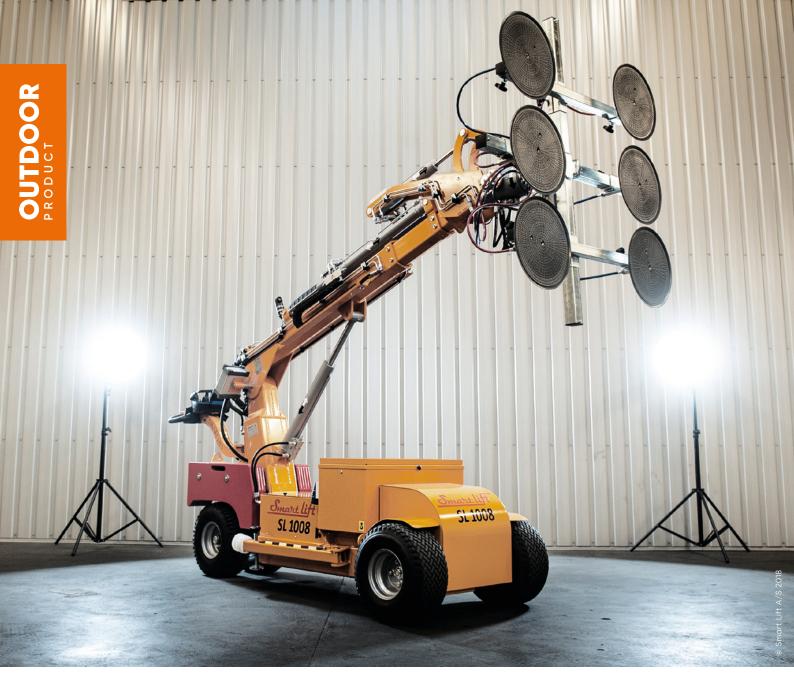

# **SL 1008 OUTDOOR**

LIFTS UP TO 1,000 KG / 2,200 LBS.

The SL 1008 Outdoor is our most advanced lift. It combines maximum lifting power and reach. Large window sections are easily and precisely handled using the multifunctional, rotary yoke.

The wireless remote controls all functions and offers freedom of movement for the operator. A display gives the operator full overview of battery status, vacuum level and actual load strain. The lift has a proportional hydraulic system that enables the operator to control the arm extremely precisely so that small adjustments of the controls trigger small movements of the yoke and arm.

The SL 1008 Outdoor is fitted with wide twin tyres to prevent the machine from getting bogged down. The lift is front-wheel driven and fitted with wide tyres to ensure unique stability when driving with a full load.

Available in all colors

EXTENSION OF ARM

1.66 M /5 FT. 5 IN.

LIFTING HEIGHT
4.4 M /14 FT. 5 IN.

The flagship of the Smart Lift linie that also features hydraulic yoke rotation