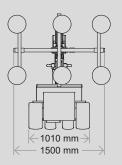

The SL 1008 Outdoor is fitted with wide twin tyres to prevent the machine from getting bogged down. The lift is front-wheel driven and fitted with wide tyres to ensure unique stability when driving with a full load.

### **TECHNIAL SPECIFICATIONS**

| Lifting cap. arm in/out | 1,000 / 280 kg - 2,200 / 620 lbs. |
|-------------------------|-----------------------------------|
| Lifting height          | 4,400 mm / 173 in.                |
| Extension of arm        | 2 x 830 mm / 2 x 33 in.           |
| Tip from horizontal     | 42° back / 86° fwd                |
| Side shift              | 100 mm / 4 in                     |
| Charging voltage        | 230V / 110V                       |
| Charging time           | Approx. 8 hrs.                    |
| Battery                 | 4 x 134 Ah AGM                    |
| Running period          | Up to 8 hrs.                      |
| Front wheel drive       | 2000 W AC                         |
| Suction pads            | 6 x Ø400mm / Ø16 in.              |
| Curb weight             | 1,300 kg / 2,866 lbs.             |
| Class                   | IP 65                             |