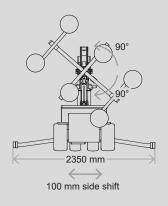

### **TECHNIAL SPECIFICATIONS**

| Lifting cap. arm in/out | 1,000 / 280 kg - 2,200 / 620 lbs. |
|-------------------------|-----------------------------------|
| Lifting height          | 4,400 mm / 173 in.                |
| Extension of arm        | 2 x 830 mm / 2 x 33 in.           |
| Tip from horizontal     | 42° back / 86° fwd                |
| Side shift              | 100 mm / 4 in                     |
| Charging voltage        | 230V / 110V                       |
| Charging time           | Approx. 8 hrs.                    |
| Battery                 | 4 x 134 Ah AGM                    |
| Running period          | Up to 8 hrs.                      |
| Front wheel drive       | 2000 W AC                         |
| Suction pads            | 6 x Ø400mm / Ø16 in.              |
| Curb weight             | 1,300 kg / 2,866 lbs.             |
| Class                   | IP 65                             |